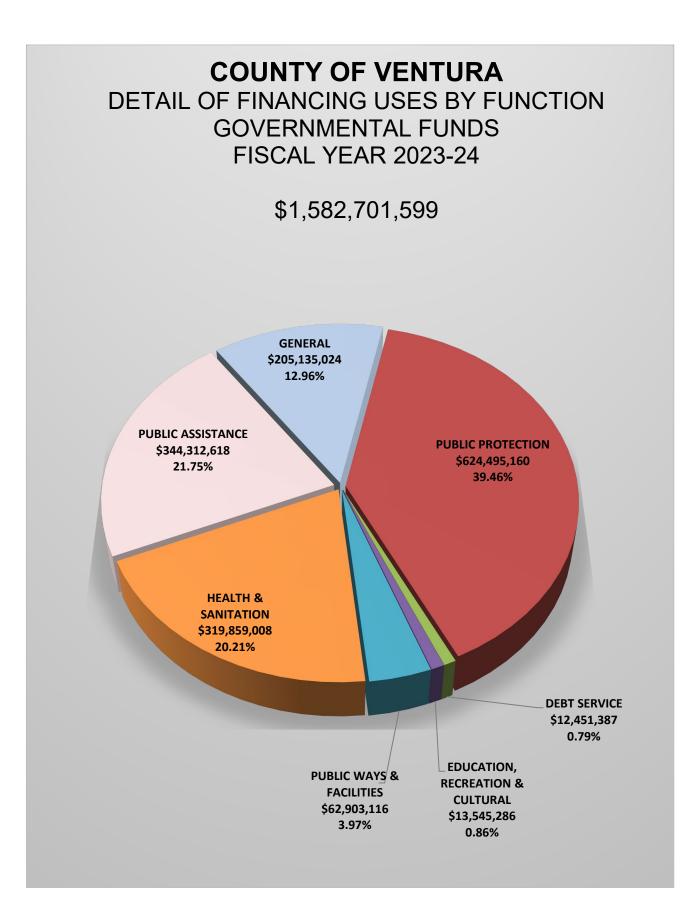

#### County of Ventura State of California Governmental Funds Summary Fiscal Year 2023-24

|                                 |      |                                                  | Total Finar                                      | ncing Sources                      |                               | Tot               | al Financing Us                               | ses                        |
|---------------------------------|------|--------------------------------------------------|--------------------------------------------------|------------------------------------|-------------------------------|-------------------|-----------------------------------------------|----------------------------|
| Fund Name                       |      | Fund<br>Balance<br>Available<br>June 30,<br>2023 | Decreases<br>to<br>Obligated<br>Fund<br>Balances | Additional<br>Financing<br>Sources | Total<br>Financing<br>Sources | Financing<br>Uses | Increases to<br>Obligated<br>Fund<br>Balances | Total<br>Financing<br>Uses |
| 1                               |      | 2                                                | 3                                                | 4                                  | 5                             | 6                 | 7                                             | 8                          |
| General Fund                    |      |                                                  |                                                  |                                    |                               |                   |                                               |                            |
| General Fund                    | G001 | 111,431,474                                      | 3,582,444                                        | 1,343,822,246                      | 1,458,836,164                 | 1,347,182,246     | 111,653,918                                   | 1,458,836,164              |
| Total General Fund              |      | 111,431,474                                      | 3,582,444                                        | 1,343,822,246                      | 1,458,836,164                 | 1,347,182,246     | 111,653,918                                   | 1,458,836,164              |
| Special Revenue Funds           |      |                                                  |                                                  |                                    |                               |                   |                                               |                            |
| Road Fund                       | S010 | (9,835,912)                                      | 14,648,028                                       | 57,984,900                         | 62,797,016                    | 62,797,016        | 0                                             | 62,797,016                 |
| Home Grant                      | S020 | 0                                                | 0                                                | 3,503,886                          | 3,503,886                     | 3,503,886         | 0                                             | 3,503,886                  |
| Department Of HUD               | S030 | 0                                                | 0                                                | 2,038,190                          | 2,038,190                     | 2,038,190         | 0                                             | 2,038,190                  |
| Sheriff Inmate Welfare Fund     | S040 | (317,529)                                        | 998,391                                          | 2,506,541                          | 3,187,403                     | 3,187,304         | 0                                             | 3,187,304                  |
| VC Dept Child Support Services  | S050 | (5,617)                                          | 5,617                                            | 23,422,535                         | 23,422,535                    | 23,422,535        | 0                                             | 23,422,535                 |
| Ventura County Library          | S060 | 1,177,038                                        | 0                                                | 11,559,158                         | 12,736,196                    | 12,359,158        | 377,038                                       | 12,736,196                 |
| Co Successor Housing Agency     | S070 | 14                                               | 0                                                | 250,000                            | 250,014                       | 250,000           | 14                                            | 250,014                    |
| Fish And Wildlife               | S080 | 23,466                                           | 0                                                | 17,050                             | 40,516                        | 17,050            | 23,466                                        | 40,516                     |
| Domestic Violence Program       | S090 | (11,434)                                         | 53,427                                           | 160,000                            | 201,993                       | 201,993           | 0                                             | 201,993                    |
| Spay And Neuter Program         | S100 | 0                                                | 0                                                | 40,000                             | 40,000                        | 40,000            | 0                                             | 40,000                     |
| Workforce Development Division  | S110 | 0                                                | 0                                                | 10,047,682                         | 10,047,682                    | 10,047,682        | 0                                             | 10,047,682                 |
| Mental Health Services Act      | S120 | (11,071,352)                                     | 16,537,264                                       | 86,774,914                         | 92,240,826                    | 90,051,311        | 2,189,515                                     | 92,240,826                 |
| Stormwater Unincorporated       | S130 | (707,251)                                        | 1,526,351                                        | 3,041,400                          | 3,860,500                     | 3,860,500         | 0                                             | 3,860,500                  |
| Nyeland Acres Community Center  | S400 | 3,974                                            | 16,026                                           | 57,975                             | 77,975                        | 77,975            | 0                                             | 77,975                     |
| IHSS Public Authority           | S800 | 0                                                | 0                                                | 23,550,000                         | 23,550,000                    | 23,550,000        | 0                                             | 23,550,000                 |
| Total Special Revenue<br>Funds  |      | (20,744,603)                                     | 33,785,104                                       | 224,954,231                        | 237,994,732                   | 235,404,600       | 2,590,033                                     | 237,994,633                |
| Permanent Funds                 |      |                                                  |                                                  |                                    |                               |                   |                                               |                            |
| George D Lyon Book Fund         | P100 | 26,427                                           | 0                                                | 8,653                              | 35,080                        | 8,653             | 26,427                                        | 35,080                     |
| Total Permanent Funds           |      | 26,427                                           | 0                                                | 8,653                              | 35,080                        | 8,653             | 26,427                                        | 35,080                     |
| Capital Projects Funds          |      |                                                  |                                                  |                                    |                               |                   |                                               |                            |
| Santa Rosa Road Assessment Dist | C010 | 2,372                                            | 100,727                                          | 3,001                              | 106,100                       | 106,100           | 0                                             | 106,100                    |
| Todd Road Jail Expansion        | C020 | 6,906,413                                        | 0                                                | 0                                  | 6,906,413                     | 0                 | 6,906,413                                     | 6,906,413                  |
| VC Integrated Justice Info Sys  | C030 | 8,568,750                                        | 0                                                | 0                                  | 8,568,750                     | 0                 | 8,568,750                                     | 8,568,750                  |
| Total Capital Projects Funds    |      | 15,477,535                                       | 100,727                                          | 3,001                              | 15,581,263                    | 106,100           | 15,475,163                                    | 15,581,263                 |
| Total Governmental Funds        | 6    | 106,190,833                                      | 37,468,275                                       | 1,568,788,131                      | 1,712,447,239                 | 1,582,701,599     | 129,745,541                                   | 1,712,447,140              |
| Appropriation Limit             |      | 1,824,978,868                                    |                                                  |                                    |                               |                   |                                               |                            |
| Appropriation Subject to Limit  |      | 797,790,848                                      |                                                  |                                    |                               |                   |                                               |                            |
|                                 |      |                                                  |                                                  |                                    |                               |                   |                                               |                            |