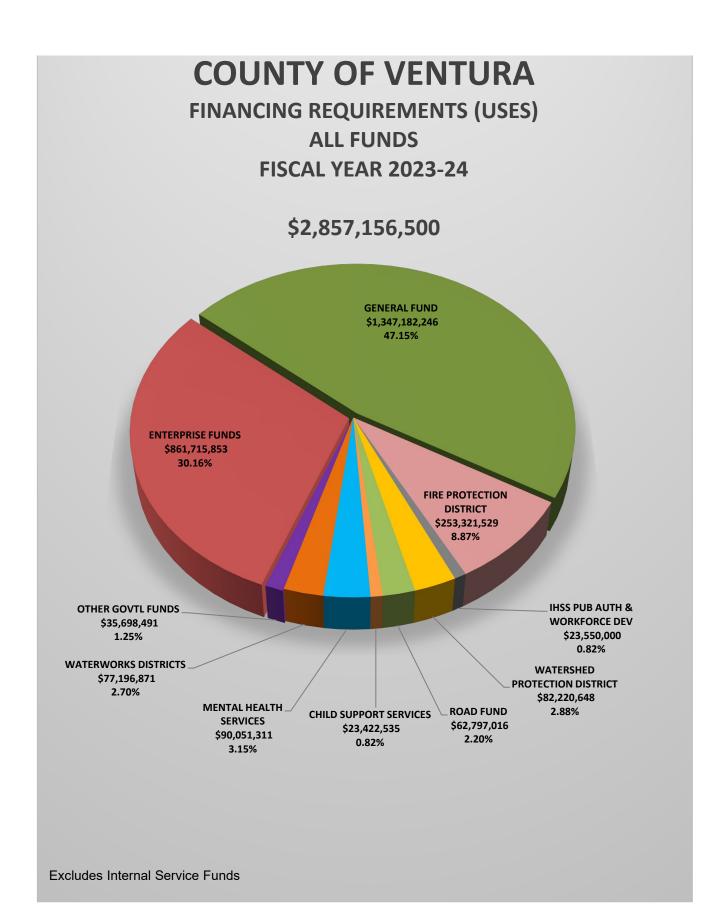

#### County of Ventura State of California All Funds Summary Fiscal Year 2023-24

|                                   |                                                  | Total Finar                                      | ncing Sources                      |                               | Total Financing Uses |                                                  |                            |  |
|-----------------------------------|--------------------------------------------------|--------------------------------------------------|------------------------------------|-------------------------------|----------------------|--------------------------------------------------|----------------------------|--|
| Fund Name                         | Fund<br>Balance<br>Available<br>June 30,<br>2023 | Decreases<br>to<br>Obligated<br>Fund<br>Balances | Additional<br>Financing<br>Sources | Total<br>Financing<br>Sources | Financing<br>Uses    | Increases<br>to<br>Obligated<br>Fund<br>Balances | Total<br>Financing<br>Uses |  |
| 1                                 | 2                                                | 3                                                | 4                                  | 5                             | 6                    | 7                                                | 8                          |  |
| Governmental Funds                |                                                  |                                                  |                                    |                               |                      |                                                  |                            |  |
| General Fund                      | 111,431,474                                      | 3,582,444                                        | 1,343,822,246                      | 1,458,836,164                 | 1,347,182,246        | 111,653,918                                      | 1,458,836,164              |  |
| Special Revenue Funds             | (20,744,603)                                     | 33,785,104                                       | 224,954,231                        | 237,994,732                   | 235,404,600          | 2,590,033                                        | 237,994,633                |  |
| Permanent Funds                   | 26,427                                           | 0                                                | 8,653                              | 35,080                        | 8,653                | 26,427                                           | 35,080                     |  |
| Capital Projects Funds            | 15,477,535                                       | 100,727                                          | 3,001                              | 15,581,263                    | 106,100              | 15,475,163                                       | 15,581,263                 |  |
| Total Governmental Funds          | 106,190,833                                      | 37,468,275                                       | 1,568,788,131                      | 1,712,447,239                 | 1,582,701,599        | 129,745,541                                      | 1,712,447,140              |  |
| Other Funds                       |                                                  |                                                  |                                    |                               |                      |                                                  |                            |  |
| Internal Service Funds            | 0                                                | 8,477,199                                        | 378,484,051                        | 386,961,250                   | 373,634,349          | 13,326,901                                       | 386,961,250                |  |
| Enterprise Funds                  | 0                                                | 8,586,166                                        | 799,790,636                        | 808,376,802                   | 789,709,585          | 18,667,217                                       | 808,376,802                |  |
| Special District Enterprise Funds | 0                                                | 408,593                                          | 49,899,615                         | 50,308,208                    | 43,257,460           | 7,050,748                                        | 50,308,208                 |  |
| Special Districts                 | 8,728,978                                        | 38,221,408                                       | 300,068,273                        | 347,018,659                   | 346,114,050          | 904,609                                          | 347,018,659                |  |
| Total Other Funds                 | 8,728,978                                        | 55,693,366                                       | 1,528,242,575                      | 1,592,664,919                 | 1,552,715,444        | 39,949,475                                       | 1,592,664,919              |  |
| Total All Funds                   | 114,919,811                                      | 93,161,641                                       | 3,097,030,706                      | 3,305,112,158                 | 3,135,417,043        | 169,695,016                                      | 3,305,112,059              |  |