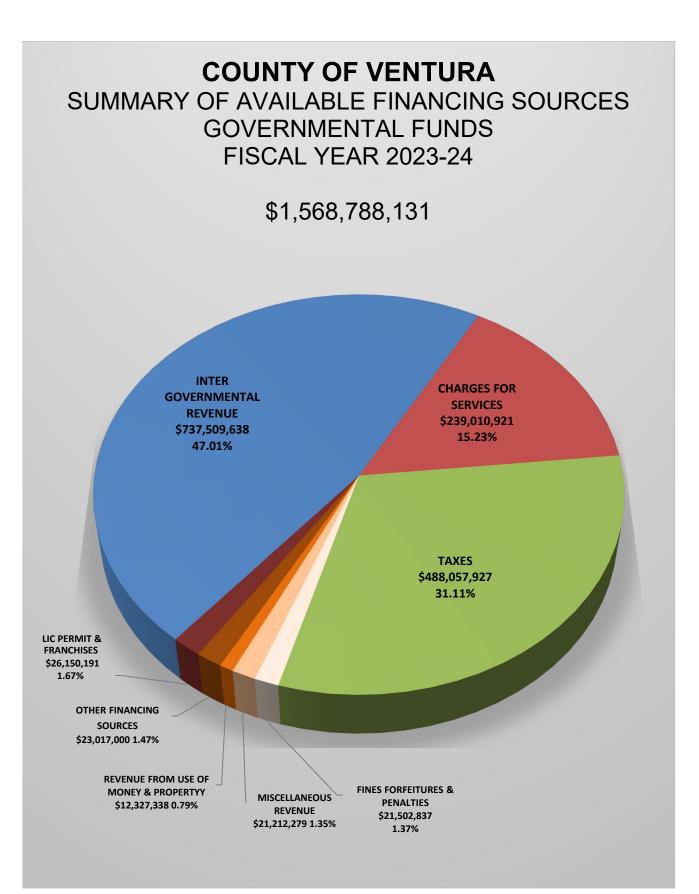

#### County of Ventura State of California Summary of Additional Financing Sources by Source and Fund Governmental Funds Fiscal Year 2023-24

| Description                              | 2021-22<br>Actual | 2022-23<br>Actual X<br>Estimated | 2023-24<br>Recommended | 2023-24<br>Adopted by the<br>Board of Supervisors |
|------------------------------------------|-------------------|----------------------------------|------------------------|---------------------------------------------------|
| 1                                        | 2                 | 3                                | 4                      | 5                                                 |
| Summarization by Source                  |                   |                                  |                        |                                                   |
| Taxes                                    | 450,568,000       | 481,905,972                      | 488,057,927            | 488,057,927                                       |
| Licenses Permits and Franchises          | 21,737,187        | 25,849,318                       | 26,150,191             | 26,150,191                                        |
| Fines Forfeitures and Penalties          | 17,960,059        | 20,062,875                       | 21,502,837             | 21,502,837                                        |
| Revenue from Use of Money and Property   | 5,271,472         | 17,653,499                       | 12,160,818             | 12,327,338                                        |
| Intergovernmental Revenues               | 770,116,253       | 911,586,813                      | 737,509,638            | 737,509,638                                       |
| Charges for Services                     | 210,020,914       | 214,972,473                      | 239,010,921            | 239,010,921                                       |
| Miscellaneous Revenues                   | 23,731,977        | 20,497,946                       | 21,212,279             | 21,212,279                                        |
| Other Financing Sources                  | 29,340,367        | 42,585,078                       | 23,017,000             | 23,017,000                                        |
| Total Summarization by Source            | 1,528,746,230     | 1,735,113,974                    | 1,568,621,611          | 1,568,788,131                                     |
| Summarization by Fund                    |                   |                                  |                        |                                                   |
| General Fund                             | 1,304,119,788     | 1,499,351,621                    | 1,343,655,726          | 1,343,822,246                                     |
| Road Fund                                | 42,251,986        | 43,562,859                       | 57,984,900             | 57,984,900                                        |
| Home Grant                               | 657,445           | 2,893,301                        | 3,503,886              | 3,503,886                                         |
| Department Of HUD                        | 4,479,055         | 7,959,046                        | 2,038,190              | 2,038,190                                         |
| Sheriff Inmate Welfare Fund              | 2,752,034         | 2,380,219                        | 2,506,541              | 2,506,541                                         |
| VC Dept Child Support Services           | 21,570,277        | 22,026,528                       | 23,422,535             | 23,422,535                                        |
| Ventura County Library                   | 11,131,844        | 11,918,647                       | 11,559,158             | 11,559,158                                        |
| Co Successor Housing Agency AB X126      | 2                 | 14                               | 250,000                | 250,000                                           |
| Fish And Wildlife                        | 6,769             | 26,476                           | 17,050                 | 17,050                                            |
| Domestic Violence Program                | 153,958           | 187,897                          | 160,000                | 160,000                                           |
| Spay And Neuter Program                  | 20,838            | 22,536                           | 40,000                 | 40,000                                            |
| Workforce Development Division           | 5,774,507         | 7,248,058                        | 10,047,682             | 10,047,682                                        |
| Mental Health Services Act               | 85,827,778        | 75,512,956                       | 86,774,914             | 86,774,914                                        |
| Stormwater Unincorporated                | 2,304,678         | 3,389,567                        | 3,041,400              | 3,041,400                                         |
| Nyeland Acres Community Center CFD       | 56,065            | 57,180                           | 57,975                 | 57,975                                            |
| IHSS Public Authority                    | 21,676,431        | 22,250,711                       | 23,550,000             | 23,550,000                                        |
| George D Lyon Book Fund                  | 4,285             | 30,427                           | 8,653                  | 8,653                                             |
| Santa Rosa Road Assessment District      | 402               | 2,663                            | 3,001                  | 3,001                                             |
| Todd Road Jail Expansion                 | 23,555,916        | 16,213,849                       | 0                      | 0                                                 |
| VC Integrated Justice Information System | 2,402,171         | 20,079,418                       | 0                      | 0                                                 |
| Total Summarization by Fund              | 1,528,746,230     | 1,735,113,974                    | 1,568,621,611          | 1,568,788,131                                     |