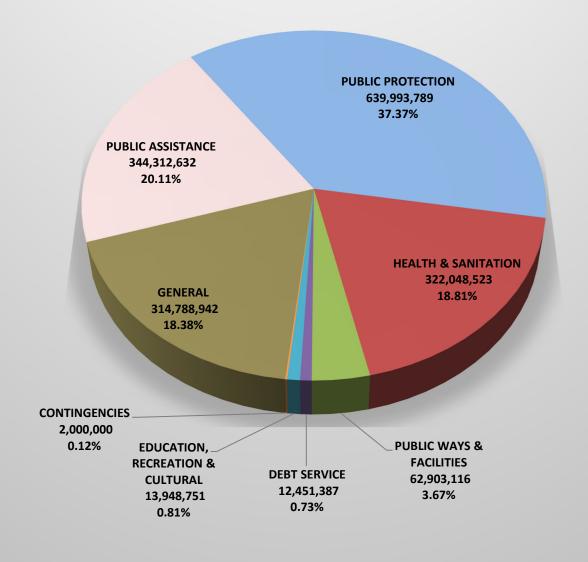

| 1,528,746,230                               | 1,735,113,974                    | 1,568,621,611          | 1,568,788,131                                        |

## COUNTY OF VENTURA FINANCING USES BY FUNCTION WITH CONTINGENCIES & PROVISIONS FOR OBLIGATED FUND BALANCE GOVERNMENTAL FUNDS FISCAL YEAR 2023-24

\$1,712,447,140



#### County of Ventura State of California Summary of Financing Uses by Function and Fund Governmental Funds Fiscal Year 2023-24

|                                                                                                                              | FI                                   |                                                     |                                                                 |                                                 |                                           |
|------------------------------------------------------------------------------------------------------------------------------|--------------------------------------|-----------------------------------------------------|-----------------------------------------------------------------